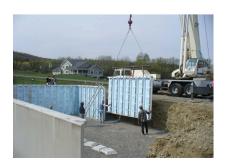

#### From House Order to Completion

6-10 weeks

Modular Factory recieves order and begins construction

In preparation for Module delivery, foundation is prepared (site work, excavation)

### House Set Day scheduled

Construction Finishing (2–4 months)

Move-In Day!

note: this timeline depends on your level of customization and time of year