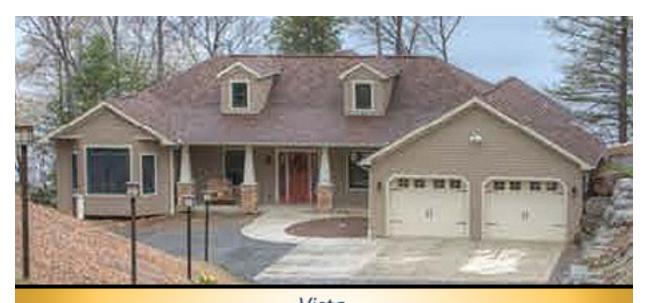

## Lake House

The Lake House is the perfect entertainment house for family and friends. The spacious great room is a focal point of this home highlighted by the vaulted ceilings and window wall making for a great place to entertain friends or just hang out. By simply adding a deck or patio on the rear the full length glass doors can exit to the outdoors from either end of the great room. The elevation as pictured includes the following optional or site provided features: 2 Car Garage, front and rear porch areas with railings, decorative columns and stonework, front dormers, front door with sidelights, transom windows over doors and windows, window grills, and decorative fixed glass windows in the great room.