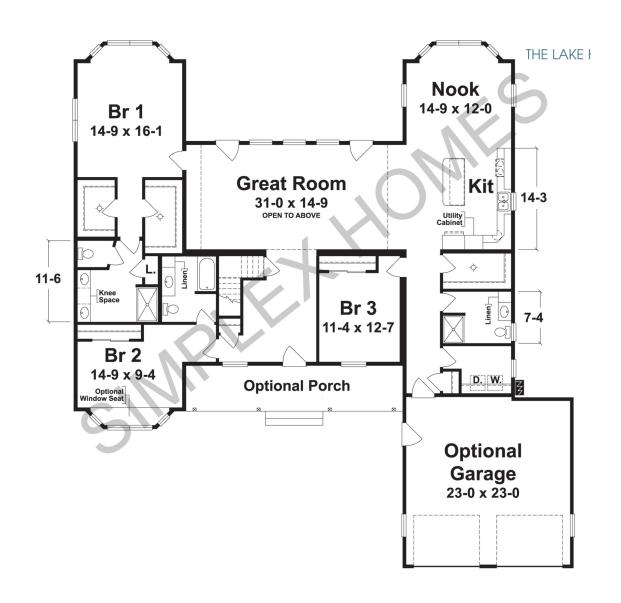

## Lake House

The Lake House is the perfect entertainment house for family and friends. The spacious great room is a focal point of this home highlighted by the vaulted ceilings and window wall making for a great place to entertain friends or just hang out. By simply adding a deck or patio on the rear the full length glass doors can exit to the outdoors from either end of the great room. The elevation as pictured includes the following optional or site provided features: 2 Car Garage, front and rear porch areas with railings, decorative columns and stonework, front dormers, front door with sidelights, transom windows over doors and windows, window grills, and decorative fixed glass windows in the great room.