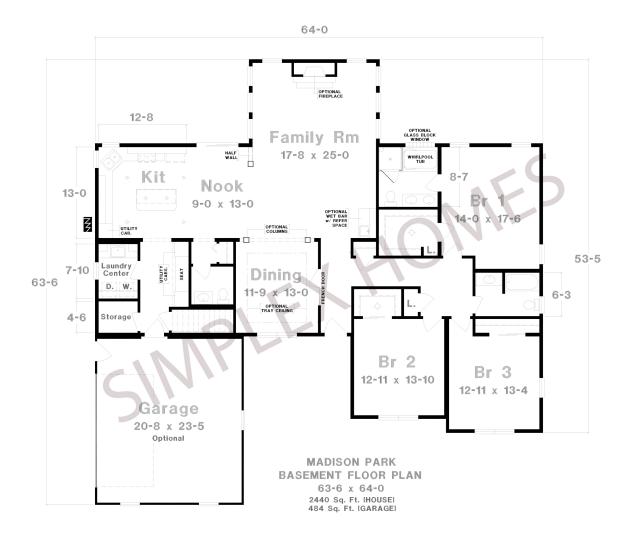

## The Madison Park

All plans are protected by copyright laws and may not be reproduced without permission

This quaint ranch floor plan allows for a well laid out and generous living area as you enter from the optional garage into a mud /utility room featuring a laundry center. The nicely appointed kitchen area with Center Island flows into a beautiful family room with generous window views and optional fireplace. Imagine the entertaining possibilities as you add a wet bar area and flanking entrance columns to a large dining room with the option of a tray ceiling. To the right of the foyer area lies the master bedroom suite as well as two other nicely sized bedrooms and full bath. You will enjoy exploring your decorating options as you make this delightful floor plan come to life! Note: There are very limited extensions available to this home. Exterior porch and stone are installed and provided by your builder.