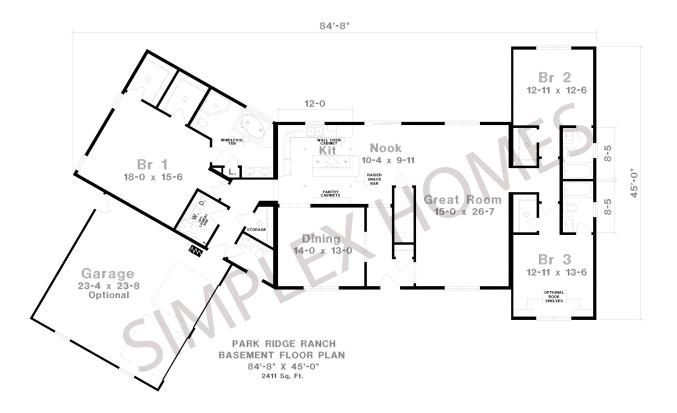

## The Park Ridge

All plans are protected by copyright laws and may not be reproduced without permission

The Parkridge features an optional garage, front porch, eave returns, window mantles and grills, beaded siding, front door with sidelights and gable end vents. Standard exterior features include both 7/12 and 8/12 roof pitches. Because of design considerations, this is the only available roof pitch for this home. Additional standard features include a 48" neo angle shower and whirlpool tub on a corian platform in the master bath. Note: There are no width extensions available on this home and length extensions are limited. Exterior brick and dryvit are optinal and site installed.