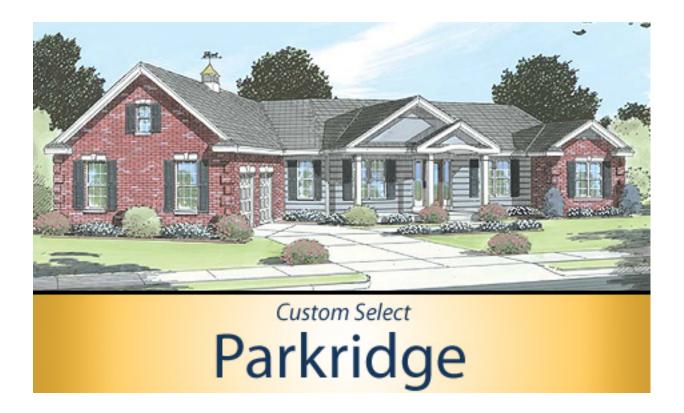

## The Park Ridge

All plans are protected by copyright laws and may not be reproduced without permission

The Parkridge features an optional garage, front porch, eave returns, window mantles and grills, beaded siding, front door with sidelights and gable end vents. Standard exterior features include both 7/12 and 8/12 roof pitches. Because of design considerations, this is the only available roof pitch for this home. Additional standard features include a 48" neo angle shower and whirlpool tub on a corian platform in the master bath. Note: There are no width extensions available on this home and length extensions are limited. Exterior brick and dryvit are optinal and site installed.