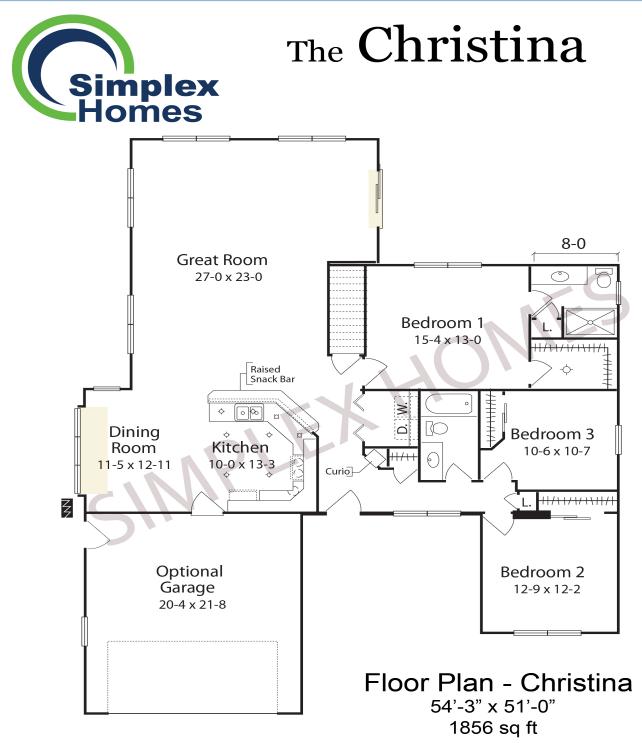

All plans are protected by copyright laws and may not be reproduced without permission

Building Planet Friendly Homes Since 2003 607-272-9226 info@CarinaConstruction.com

A feeling of spaciousness is what you'll notice with this efficient floor plan. A charming little porch enhances the entryway as you step into the wonderfully transitional foyer. Leading off to the right you will find 2 bedrooms and a full bath tucked away from the main living area to create a feeling of privacy. Straight ahead from the foyer with it's built in lighted curio display you'll be delighted with the spacious vaulted ceiling in the great room also featuring a stone fireplace with entertainment area. A fantastic kitchen and dining space take full advantage of the openness into the great room with it's ceiling to floor window views flanking the stone fireplace. You'll love entertaining guests and family! To the right of the great room is a nicely situated master suite to complete this unique floor plan. Note: When optioning a vaulted ceiling in great room, an 8/12 roof truss is used on this portion of the home.